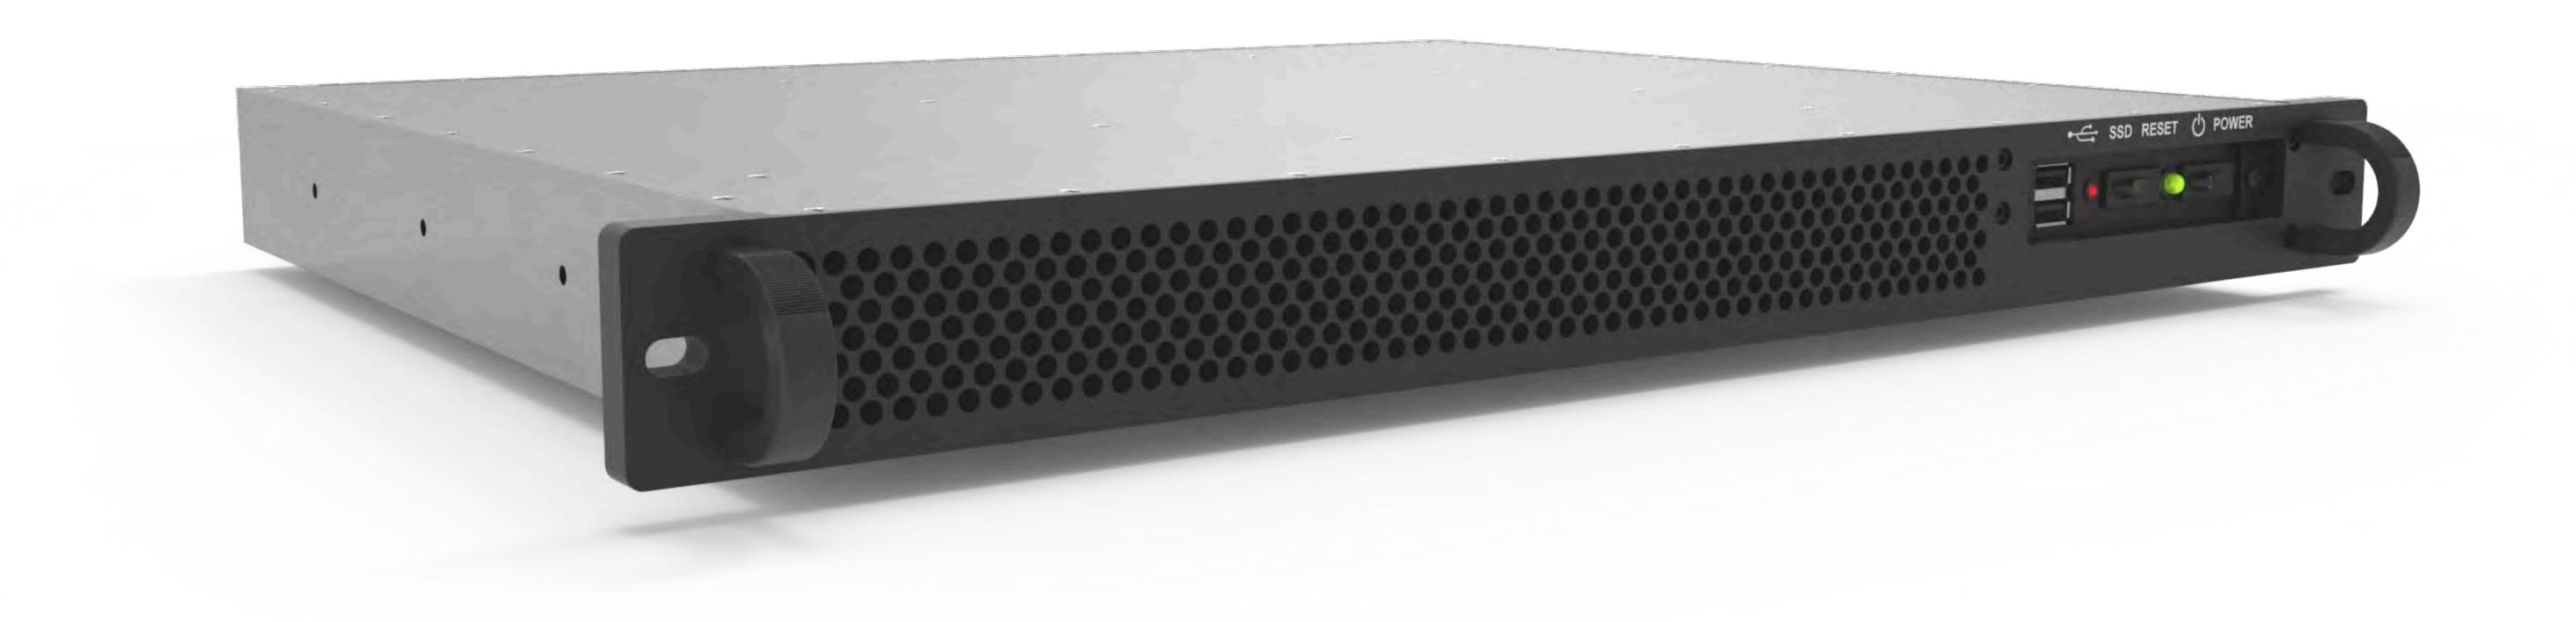

# RUGGED M114 - 1U SERVER

MILITARY-GRADE RACKMOUNT SERVER

The rugged M114 is a short-depth 1U rackmount server built for applications that require speed, reliability, and security. The high-performance M114 is designed to save space without sacrificing power thanks to our SWaP-Optimized design.

- Ultra-sturdy, all-aluminum chassis
- Tested to military standards
- 1U short-depth design
- Application-specific

Both the chassis and system configuration can be customized to meet your specific program requirements. Contact Core Systems today if you require further reference material on our testing documents and procedures.

#### **DIMENSIONS**

Height: 1.75"/10 | Depth: 14.00" | Width: 17.75" | Weight: 15 lbs

#### **CHASSIS**

All-aluminum, rugged chassis