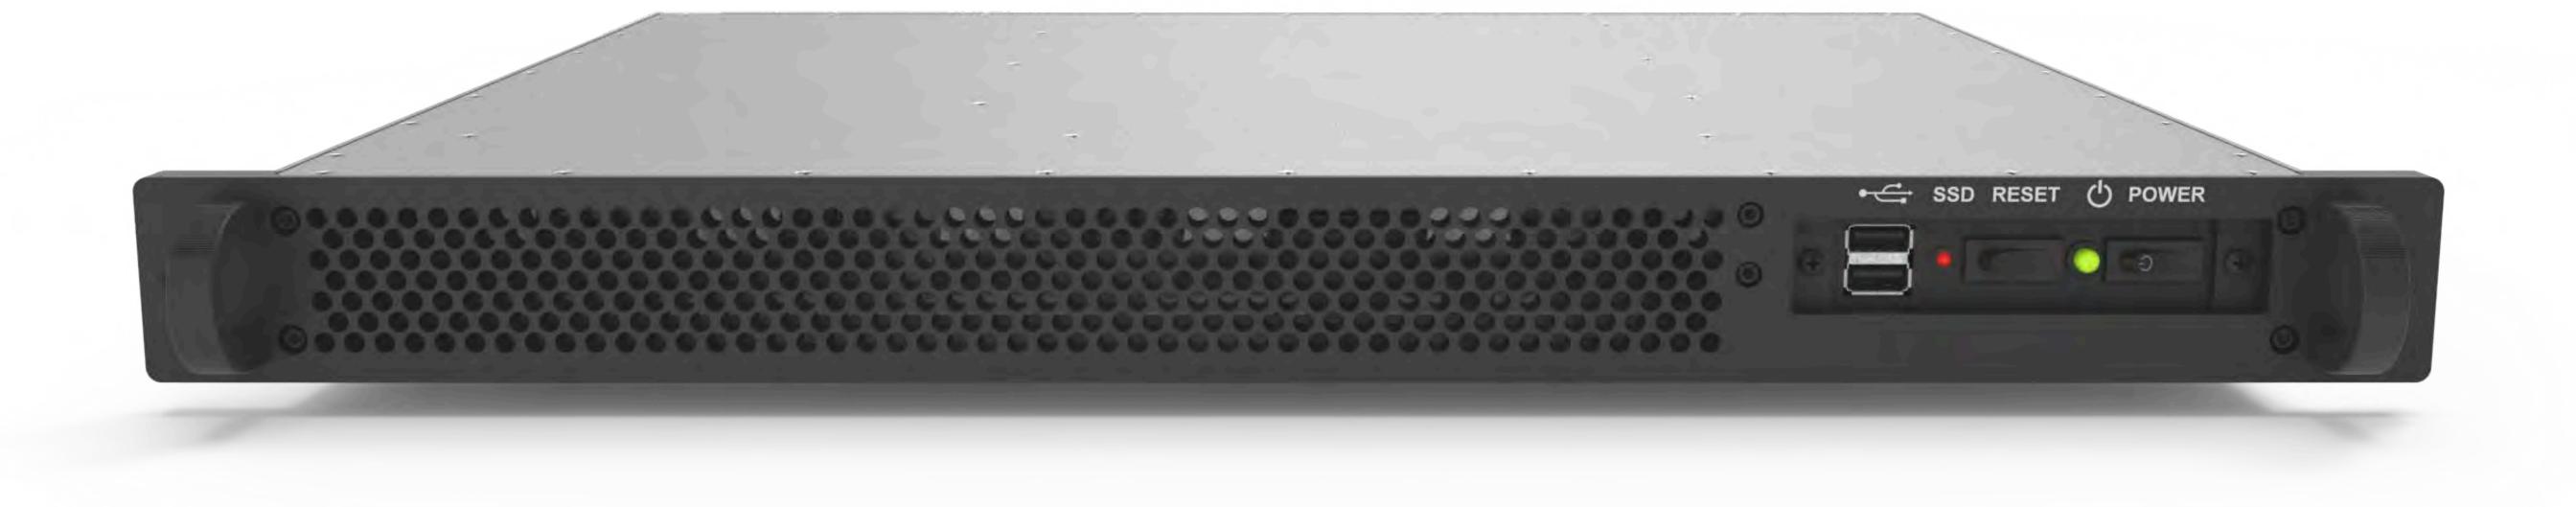

# RUGGED M114 - 1U SERVER

MILITARY-GRADE RACKMOUNT SERVER

The rugged M114 is a short-depth 1U rackmount server built for applications that require speed, reliability, and security. The high-performance M114 is designed to save space without sacrificing power thanks to our SWaP-Optimized design.

- Ultra-sturdy, all-aluminum chassis
- Tested to military standards
- 1U short-depth design
- Application-specific

Both the chassis and system configuration can be customized to meet your specific program requirements. Contact Core Systems today if you require further reference material on our testing documents and procedures.

#### **DIMENSIONS**

Height: 1.75"/10 | Depth: 14.00" | Width: 17.75" | Weight: 15 lbs

#### **CHASSIS**

All-aluminum, rugged chassis