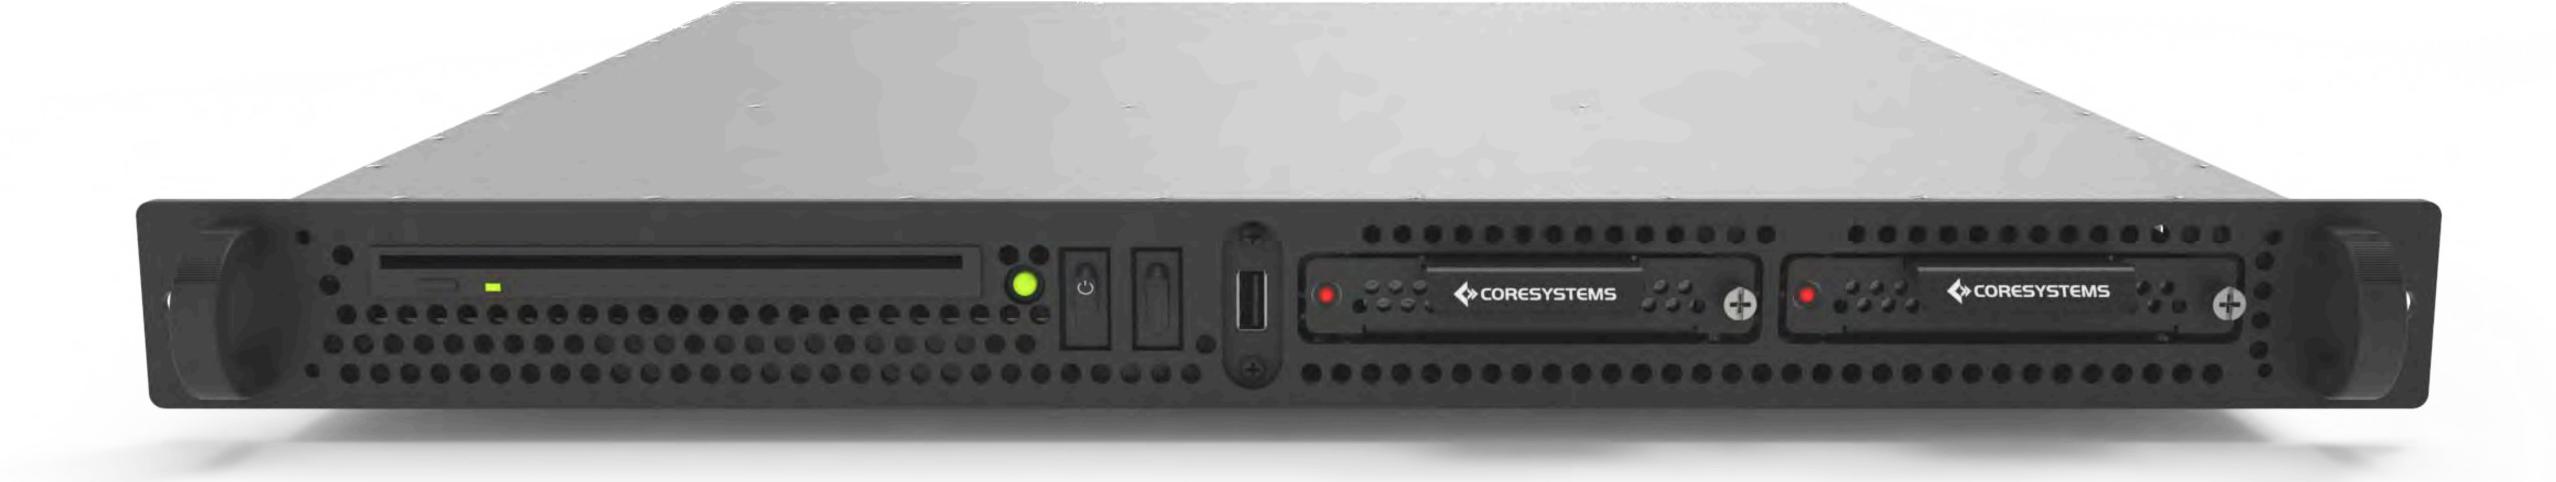

# RUGGED M1195 - 1U SERVER

MILITARY-GRADE RACKMOUNT SERVER

The rugged M119S is a short-depth 1U rackmount server built for applications that require speed, reliability, and security. The high-performance M119S is designed to save space without sacrificing power thanks to our SWaP-Optimized design.

- Ultra-sturdy, all-aluminum chassis
- Tested to military standards
- 1U short-depth design
- Application-specific

Both the chassis and system configuration can be customized to meet your specific program requirements. Contact Core Systems today if you require further reference material on our testing documents and procedures.