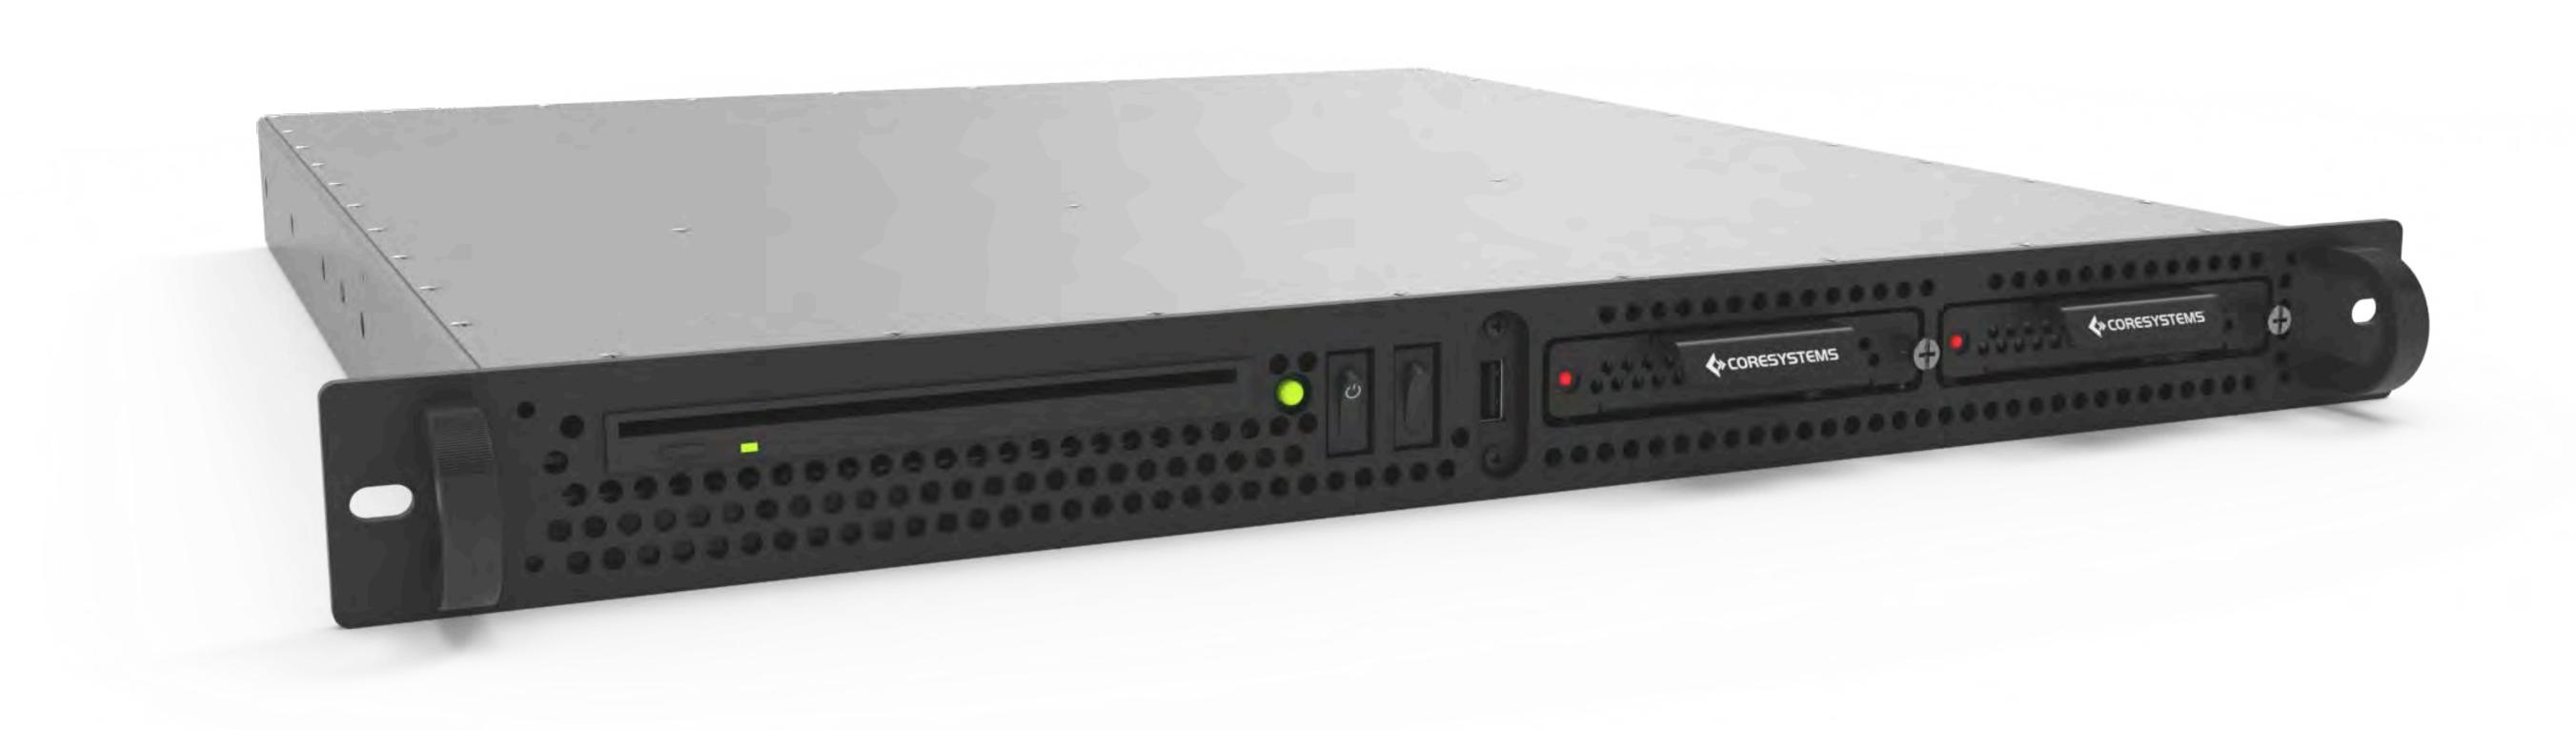

# RUGGED M1195 - 1U SERVER

TECHNICAL SPECIFICATIONS

#### **DIMENSIONS**

Height: 1.75"/1U | Depth: 19.00" | Width: 17.75" | Weight: 15 lbs

### **CHASSIS**

All-aluminum, rugged chassis